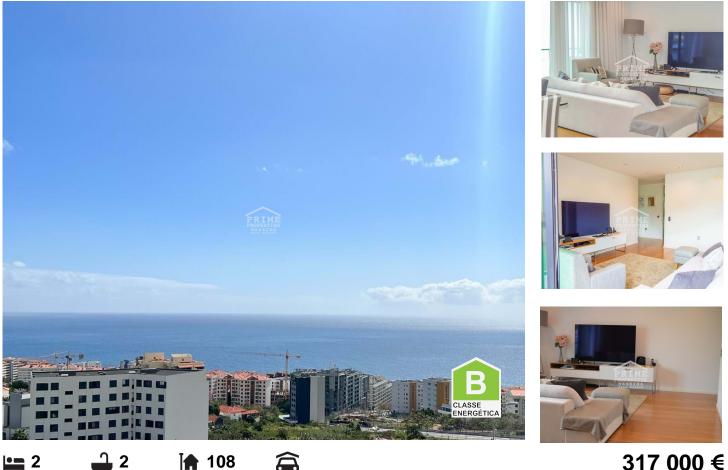

## Two bedroom apartment for Sale on Funchal

Garage

Fabulous two bedroom apartment with ocean views for sale.

The apartment has extraordinary sizes most particularly in the open space loung and dining room and the kitchen.

Plenty of natural light from the wall-to-wall windows.

The fully-equipped kitchen includes a laundry area and pantry with plenty of cupboards, and is a very nice and practical square shape. Appliances: dishwasher, refrigerator, convection/electric oven, microwave and induction cooktop, lighted exhaust hood with double filter. The master bedroom has ample storage space and a private bathroom.

One parking space.

INVESTOR FRIENDLY and PET FRIENDLY!

The energy efficiency is B. Low elevation 168m in elevation.