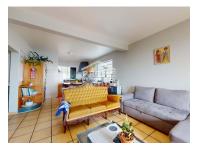

1373 C Reference

Spacious open-plan lounge and dining area, perfect for contemporary lifestyles.

Two generously sized bedrooms for ultimate comfort and privacy.

Mesmerizing ocean views to elevate your daily living experience.

Expansive open-concept lounge and kitchen area.

Two inviting bedrooms for relaxation.

Outdoor barbecue area for entertaining.

Additional lounge space for the second bedroom.

Attic space for storage or potential expansion.