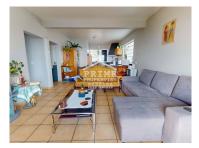

1373 C Reference

Spacious open-plan lounge and dining area, perfect for contemporary lifestyles.

Two generously sized bedrooms for ultimate comfort and privacy.

Mesmerizing ocean views to elevate your daily living experience.

Expansive open-concept lounge and kitchen area.

Two inviting bedrooms for relaxation.

Outdoor barbecue area for entertaining.

Additional lounge space for the second bedroom.

Attic space for storage or potential expansion.