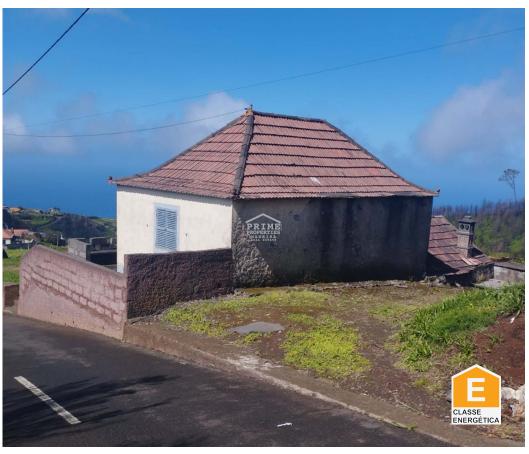

## Land Plot with Two Cottages in Calheta!

Discover this fantastic opportunity in Ponta do Pargo, offering a spacious plot of land totaling 1208m2 with not one, but two derelict urban buildings included.

## **Property Features**

• Views: Sea views, Countryside views, Mountain views

• Solar orientation: South

• Energetic certification: E

T +351291624634 <sup>1</sup> · T +351968293752 <sup>2</sup> · E info@primepropertiesmadeira.com Estrada Monumental N° 454 9000 098 Funchal AMI 11097