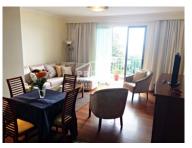

This charming fifth-floor duplex apartment boasts a spacious layout, featuring one bedroom, an open-plan lounge and dining area, a convenient laundry room, a well-appointed kitchen, and a modern bathroom.

 $\begin{array}{c} 1376 \\ \text{Reference} \end{array}$  Scan the QR code to view the property

Offered fully furnished for your comfort, this apartment also includes a designated parking space for added convenience. Please note that pets are not permitted on the premises.