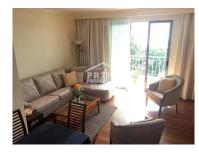

This charming fifth-floor duplex apartment boasts a spacious layout, featuring one bedroom, an open-plan lounge and dining area, a convenient laundry room, a well-appointed kitchen, and a modern bathroom.

 $\begin{array}{c} 1376 \\ \text{Reference} \end{array}$  Scan the QR code to view the property

Offered fully furnished for your comfort, this apartment also includes a designated parking space for added convenience. Please note that pets are not permitted on the premises.