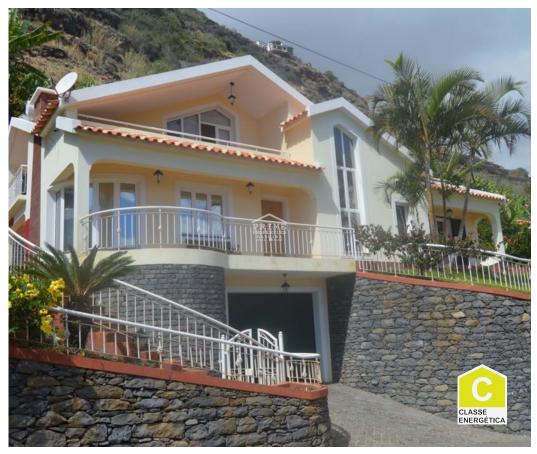

### Ribeira Brava - Villa

380

Area (m²)

400 000 €

(EUR €)

## Three bedroom house for sale in Ribeira Brava

Fabulous three bedroom house located in Ribeira Brava. With an office, barbeque section, garden in the front and vegetable garden at the back, laundry room. Built in 2006. Solar Panels.

# **Property Features**

- Proximity: Shopping, Public Transport, Schools
- Garage
- Barbecue
- Balcony

- Garden
- Views: Sea views, Countryside views
- Energetic certification: C

T +351291624634 <sup>1</sup> · T +351968293752 <sup>2</sup> · E info@primepropertiesmadeira.com Estrada Monumental N° 454 9000 098 Funchal AMI 11097