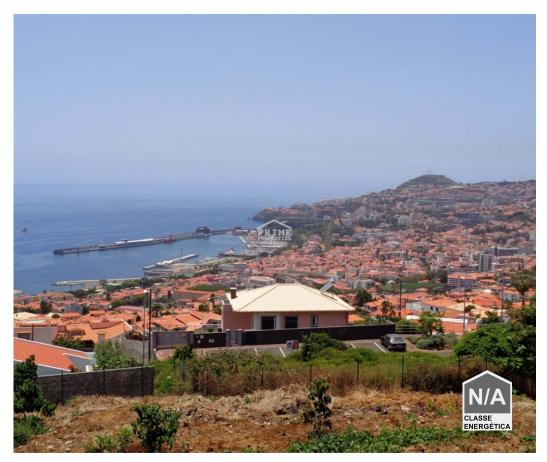

# Plot of land for sale in Funchal with bay views!

A fabulous plot of land located on the outskirts of Funchal with bay views.

With 843m2. Residential area. Close to the botanical gardens. Possible to build a house with 607m2. Construction implantatio area 240m2.

## **Property Features**

• Proximity: Shopping, Hospital, Public Transport, Schools

• Energetic certification: Exempt

• Views: Countryside views, City view

T +351291624634 <sup>1</sup> · T +351968293752 <sup>2</sup> · E info@primepropertiesmadeira.com Estrada Monumental N° 454 9000 098 Funchal AMI 11097