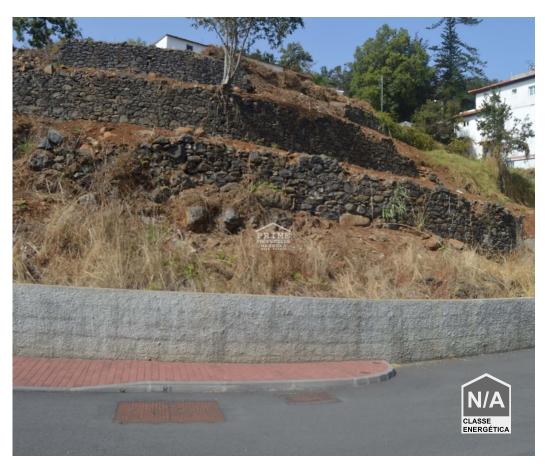

## São Gonçalo - Land

**650** Land Area (m²)

125 000 €

(EUR €)

## Urban plot of land located on the outskirts of Funchal.

With building rights. The water and electrical have already been established. Access to the land by car.

Ideal for a detached house with two storeys and a garage.