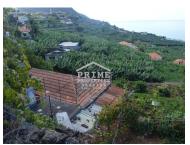

## Arco da Calheta - Villa

Area (m²)

Corogo

**750 000 €** (EUR €)

Vintage house to be demolished and with a project for 12 cluster houses.

On a plot of 6180m2 the traditional quinta is in need of complete renovation. The main building has 294m2 and was built in 1937. Double storey.

With electricity and plumbing but in need of repair.

A project of 12 cluster houses has been done, each with an average of 360m2 - 450m2.

Total area - 6 182m2.

Permitted area for each house is 200m2.

Spectacular views.

## **Property Features**

• Proximity: Public Transport

• Floors: 2

• Energetic certification: E

Garage

· Views: Sea views

T +351291624634 <sup>1</sup> · T +351968293752 <sup>2</sup> · E info@primepropertiesmadeira.com Estrada Monumental N° 454 9000 098 Funchal AMI 11097