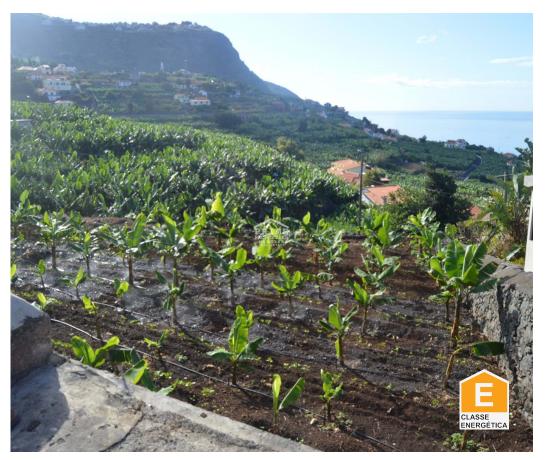

## Arco da Calheta - Villa

Area (m²)

Corogo

**750 000 €** (EUR €)

Vintage house to be demolished and with a project for 12 cluster houses.

On a plot of 6180m2 the traditional quinta is in need of complete renovation. The main building has 294m2 and was built in 1937. Double storey.

With electricity and plumbing but in need of repair.

A project of 12 cluster houses has been done, each with an average of 360m2 - 450m2.

Total area - 6 182m2.

Permitted area for each house is 200m2.

Spectacular views.

Quiet rural location.

Madeira is a beautiful and fascinating island that makes for a wonderful holiday home retreat. The

T +351291624634 <sup>1</sup> · T +351968293752 <sup>2</sup> · E info@primepropertiesmadeira.com Estrada Monumental N° 454 9000 098 Funchal AMI 11097