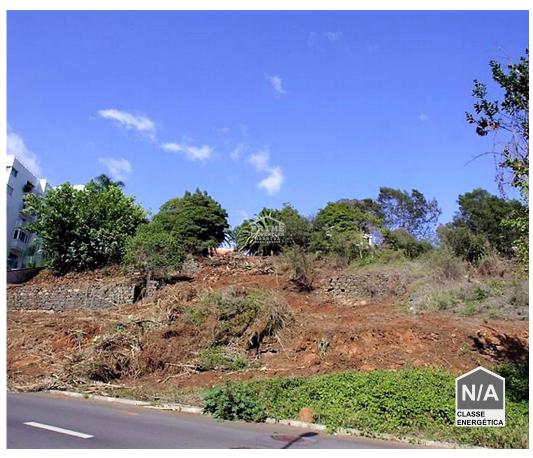

## Santo António - Land

1779
Land Area (m²)

190 000 € (EUR €)

## Land with 1779m2, Santo Antonio

Urban Land with 1779m2 in Santo Antonio

Building a home requires some thought. Some of the building procedures include; • Obtaining and submitting all relevant project-specific documents (for example, building plans, site maps and certificates of urbanism) to the authorities.