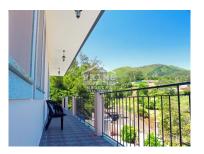

<sup>1</sup> (Call to national fixed network) | <sup>2</sup> (Call to national mobile network)

Ref 737
Reference
Scan the QR code to view the property

with fireplace, a bar and a pleasant lounge area.

With a total of eight bedrooms. (Six double bedrooms and two single bedrooms) all of which have bathrooms. Some of the bedrooms have access to the porch. All nicely decorated and with plenty of natural lighting. Central heating throughout the property.

Outside laundry area, barbecue and parking for several cars.

The house has wood-fired central heating and solar panels and is also equipped with alarm, video surveillance and electronic gates.

Amenities include
Excellent parking area.
Barbeque
Huge natural garden area.
All bedrooms have TV units
Central heating
Fibre optics