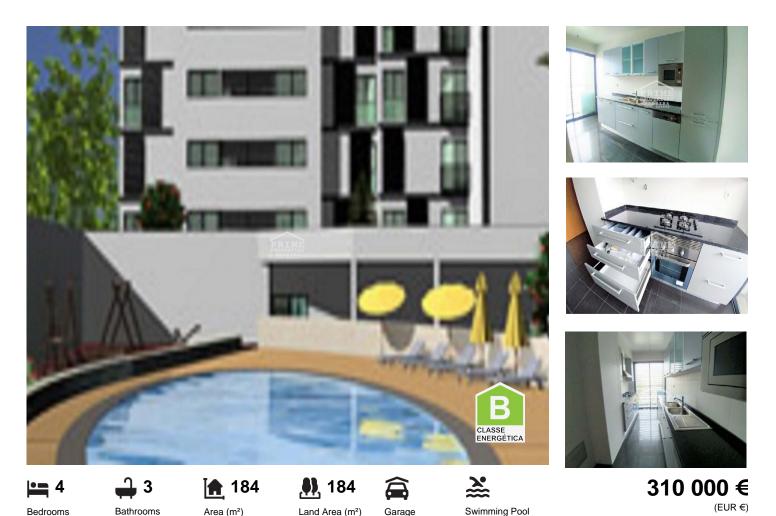

## Luxury New Four bedroom apartments For Sale Funchal with 184m2

Luxury New Four bedroom apartments For Sale Funchal with 184m2

Located close to the Estrada Monumental Promenade and not too far from the centre of Funchal is this fantastic block of luxury apartments home to a rising number of wealthy professionals and families.

The high-spec build apartments include underground parking, a swimming pool and gym.

The bright and spacious rooms are designed to offer maximum comfort and quality of life. Two complete en suite bedrooms and a huge lounge area. Also a very nice sized kitchen area with laundry section. All bedrooms have their own varanda. Three parking spaces and one storage section. Private elevator to the apartment giving you acess directly to the lounge or to the bedroom

area.

The property also offers fantastic rental potential.

Prices start from 310 000€ with LTV mortgages available.

## **Property Features**

- Pool
- Garage
- Views: Countryside views
- Energetic certification: B

- Proximity: City, Shopping, Public Transport, Schools
- Private condominium
- Gym
- Balcony

T +351291624634 <sup>1</sup> · T +351968293752 <sup>2</sup> · E info@primepropertiesmadeira.com Estrada Monumental Nº 454 9000 098 Funchal AMI 11097