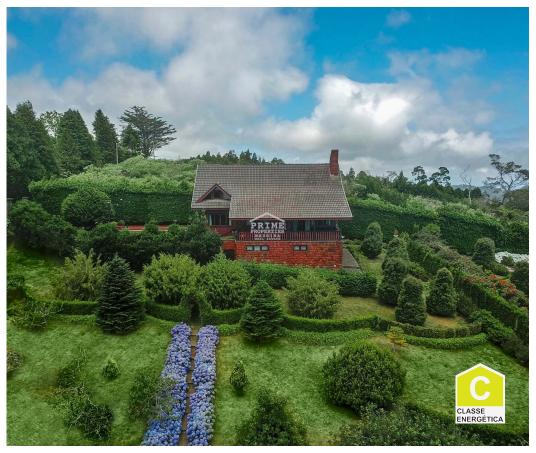

## Santo António da Serra - Villa

Bedrooms

2 Bathrooms

**1** 326

Area (m²)

Land Area (m²)

650 000 €

(EUR €)

The farm house consists of three spacious double bedrooms, 2 bathrooms, an open kitchen, and dining room.

The dining room has panoramic views over the well maintained gardens and sea. Close to the golf course.

## **Property Features**

• Views: Countryside views

• Energetic certification: C

T +351291624634 <sup>1</sup> · T +351968293752 <sup>2</sup> · E info@primepropertiesmadeira.com Estrada Monumental N° 454 9000 098 Funchal AMI 11097