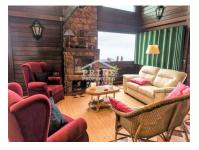

The farm house consists of three spacious double bedrooms, 2 bathrooms, an open kitchen, and dining room.

The dining room has panoramic views over the well maintained gardens and sea. Close to the golf course.

Central heating.
Barbeque area.
Pond with swans
Cellar
Events Room

The cottage has 28.5m2

T +351291624634 <sup>1</sup> · T +351968293752 <sup>2</sup> · E info@primepropertiesmadeira.com Estrada Monumental N° 454 9000 098 Funchal AMI 11097