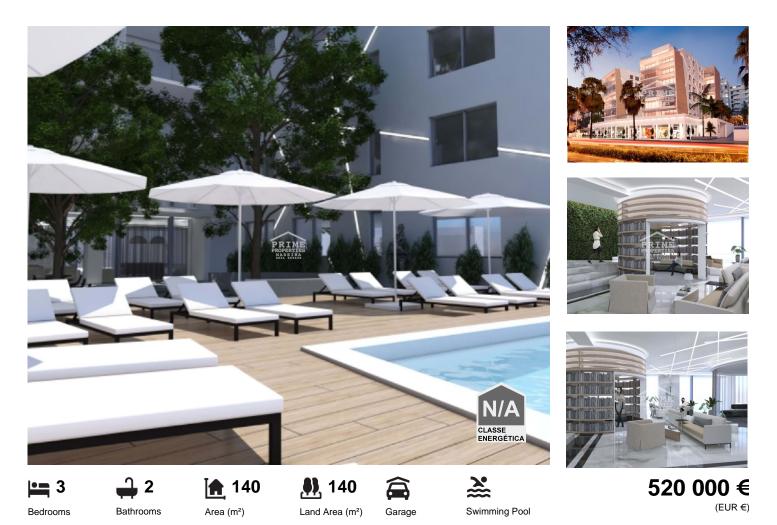

## Luxury Apartments for Sale

Located in one of the most prestigious areas in Estrada Monumental, this stunning new development has all the city amenities on the doorstep.

Each detail of this development been thought out to give owners a feeling of comfort, luxury and pleasure. Fully fitted kitchens, high-quality household appliances and fixtures are from the most prestigious brands, demonstrating the high-level finish.

## **Property Features**

- Pool
- Garden
- Floors: 7

- Proximity: City, Public Transport
- Garage
- Energetic certification: Exempt

T +351291624634 <sup>1</sup> · T +351968293752 <sup>2</sup> · E info@primepropertiesmadeira.com Estrada Monumental Nº 454 9000 098 Funchal AMI 11097