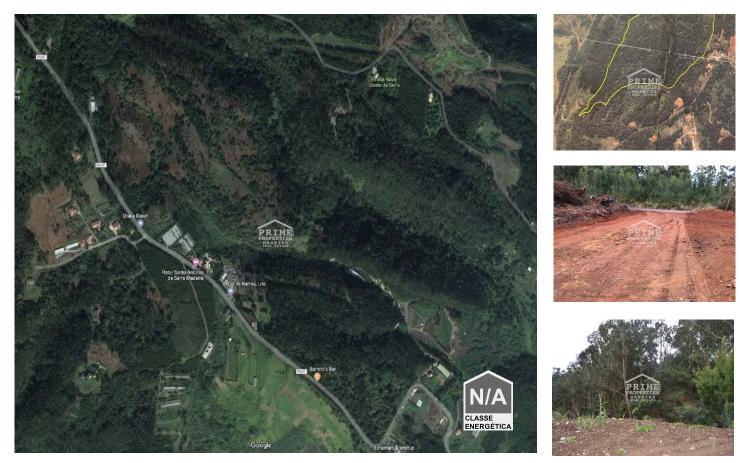

## Land For Sale in Machico

Located in Agua de Pena Machico the plot of land is almost 207 000m2 in size.

Close to the Santo da Serra Golf Course the land is a unique property. lideal for visionary to create a magnificent Eco - Hotel, Nature Resort and Spa or Health Centre for those nature lovers who want to be in harmony with nature surrounded by pure air

A place for you to nourish your mind, body and soul amidst exquisite, natural beauty.

Road access.

We have a selection of different properties available to fit all your requirements so call us to enquire further and obtain more information.

# Property Features

Views: Countryside views

Energetic certification: Exempt

T +351291624634 <sup>1</sup> · T +351968293752 <sup>2</sup> · E info@primepropertiesmadeira.com Estrada Monumental Nº 454 9000 098 Funchal AMI 11097