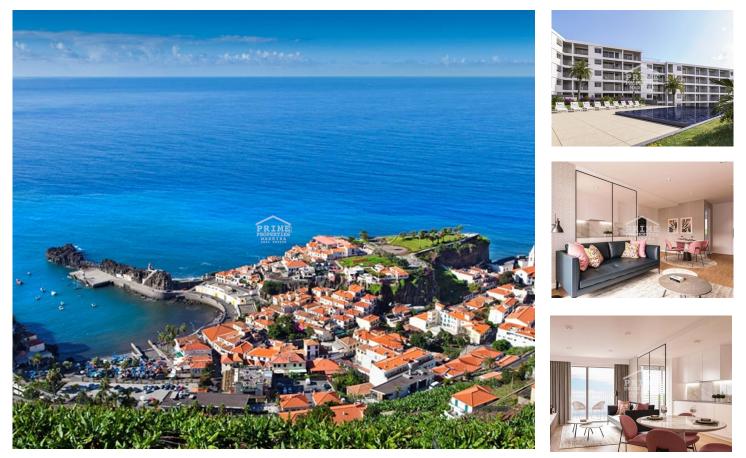

## New Apartments For Sale in Câmara de Lobos

Spectacular development in Câmara de Lobos

Located in the picturesque village of Câmara de Lobos this development will have one, two and three bedroom apartments for sale PLUS Penthouse Apartments! The apartments will have magnificent views to the Atlantic Ocean and Cabo Girão.

Within walking distances to shops, restuarantes, coffee shops and public services.

Excavation started in September 2021 and the developemt is set to be complete in 2023.

Prices begin at

T +351291624634 <sup>1</sup> · T +351968293752 <sup>2</sup> · E info@primepropertiesmadeira.com Estrada Monumental Nº 454 9000 098 Funchal AMI 11097